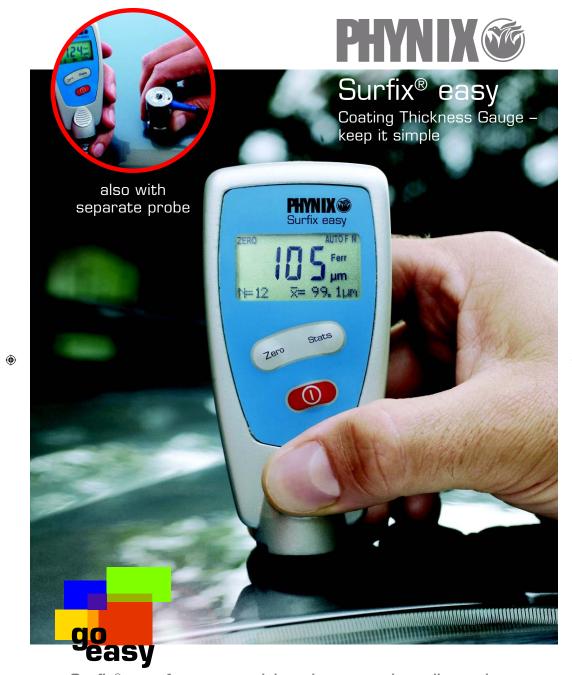

# Surfix® easy

Coating Thickness Gauge keep it simple

# Two alternative versions

■ Surfix® easy I – with integrated probe

Surfix® easy I - F for iron/steel

Surfix® easy I - FN for all metals (dual gauge)

■ Surfix® easy S - with separate, exchangeable probe

Surfix® easy S - F for iron/steel

Surfix® easy S - FN for all metals (dual gauge)

## **Practical features**

- User-friendly. Switch on and instantly measure!
- Fast and precise measurements
- Wide measuring range up to 3,500 µm
- Highly accurate on flat, rough, and curved surfaces
- Dual gauges FN for measurements on iron/steel and non-ferrous metals
- Simple verification of zinc coatings under the paintwork of car bodies with the dual gauges FN
- Integrated or separate, exchangeable probe with hard metal pole tip designed for durability
- Automatic substrate recognition with dual gauges FN
- No calibration needed
- Online statistics (N, Avg, Std. Dev., Min, Max)
- 4-digit alphanumeric display
- Large probe foot provides stable positioning
- Audible indication of measurement
- Selectable units: µm/mils
- Automatic power off